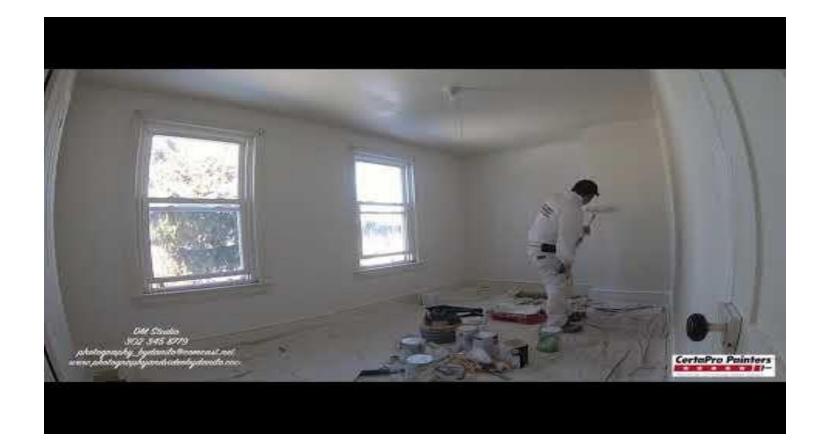

a winter painting special that directs \$50 for every completed job to a local charity. In the past, we have partnered with Good Neighbor Home Repairs, The Lighthouse in Oxford, and The Garage in Kennett Square and West Grove.



John has been active as a board member, youth coach and referee for 20 years in local soccer clubs. He also coached baseball and softball with his kids. He is a long-term season ticket holder for the Philadelphia Union and generally likes all the Philadelphia sports team.



### **MEET SOME OF OUR PAINTERS**



Antonio Flores Rodriguez Job Site Supervisor







**Bi-weekly Production Meeting** 



Rodrigo Popoca Crew / CRV Painting



### NORTH AMERICA'S MOST REFERRED PAINTING COMPANY®

Exterior Video









### NORTH AMERICA'S MOST REFERRED PAINTING COMPANY®









# **REVIEWS & REFERRING CUSTOMERS**

- "The entire team, starting with John and Brenda, did a fantastic job of estimating the work to be done; The painters were fantastic and FAST, and we are very happy with the entire process and the outcome."
- "I think the whole process was affordable, efficient, and easy. I especially appreciated the customer service, the professionalism and honest advice when getting the estimate and the free color consultation. I will call CertaPro again when I need painting done again. Well Done!"
- "We were very pleased with the work done by CertaPro. The crew was very respectful of our home and did a great job!"
- "I think they did a fantastic job! They were meticulous, neat, Always on time when they said they would be and we were very pleased with the wor