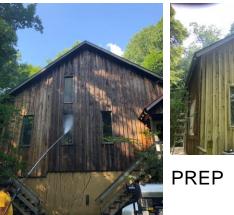

o their communities:

### **Annual Winter Fundraising Donation:**

Every winter, CertaPro Painters of Western Chester County partner with a local non-profit. In addition to offering customers a 15% discount during the winter months, for every job completed, CertaPro donates \$50 to that non-profit.

2017: Good Neighbor Home Repairs 2018: Lighthouse Youth Center, Oxford, Pennsylvania 2019: The Garage Youth Center, West Grove, Pennsylvania











### Certainty Service System®



### "The Customer Only Has To Tell Their Story Once®"

Consistently Delivering Extraordinary Experiences D

© 2015 All Rights Reserved. Carls ProPanters, Ltd. Each CertaPro Painters® business is independently owned and operated.







### **OUR INTERIOR PROCESS**



PREP











### **OUR EXTERIOR PROCESS**







PAINTING



FINISHED PRODUCT







# **THANK YOU** FOR **YOUR** TIME.



# John Fecile CertaPro Painters® of Western Chester County

Each CertaPro Painters® business is independently owned and operated.