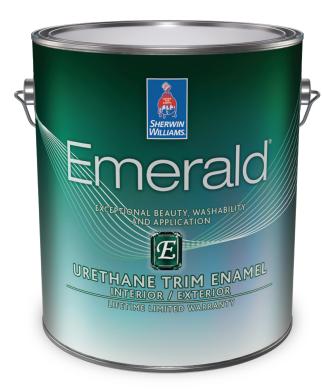

# Emerald®

# **Urethane Trim Enamel**

Premium paint

for windows,

doors, trim and

cabinets

Excellent washability

| / | $\frown$ |
|---|----------|
|   |          |
|   | レ伯シノ     |
|   | <u> </u> |

۲

## **Urethane Trim Enamel**